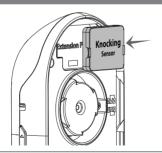

#### Installation

Install Knocking Sensor(KNS100) into extension port on PeepHole Viewer (PHV1330).