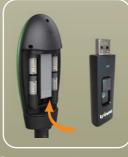

### Easy to use

1. Select time interval

**2.**Insert USB flash drive

3. Power on to shoot!