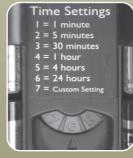

#### **TLC 100** Specifications

| Model            | TLC 100                                                    |  |  |
|------------------|------------------------------------------------------------|--|--|
| Video Resolution | 1280x1024 AVI                                              |  |  |
| Field of View    | 49.5                                                       |  |  |
| Focal Length     | 20" to infinity                                            |  |  |
| Macro Effect     | 20" with background unfocused                              |  |  |
| Time Interval    | • Six default setting:                                     |  |  |
|                  | 1 minute, 5 minutes, 30 minutes, 1 hour, 4 hours, 12 hours |  |  |
|                  | One Customized setting:                                    |  |  |
|                  | from 5 seconds to 12 hours, 24 hours.                      |  |  |
| Memory Storage   | Up to 8GB USB Flash Drive                                  |  |  |
| Power Source     | 4 AA batteries                                             |  |  |
| Size(WxHxD)      | 93 x 192 x 60 mm                                           |  |  |
| Weight           | 260 g (without batteries)                                  |  |  |
| OS Requirements  | Microsoft Windows 98/ XP/ Vista/ Win 7                     |  |  |
|                  | Longth of battory usage                                    |  |  |